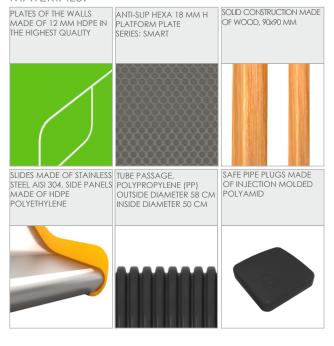

|
| Amount of users                                                                                                                  | 7                   |
| Product complies with EN 1176-1:2017-12                                                                                          | YES                 |
| Availability of spare parts                                                                                                      | YES                 |
| Age range                                                                                                                        | 1-8                 |
| According to EN 1176-1:2017-12 norm, the product requires applying a safety surface according to the product's free fall height. |                     |