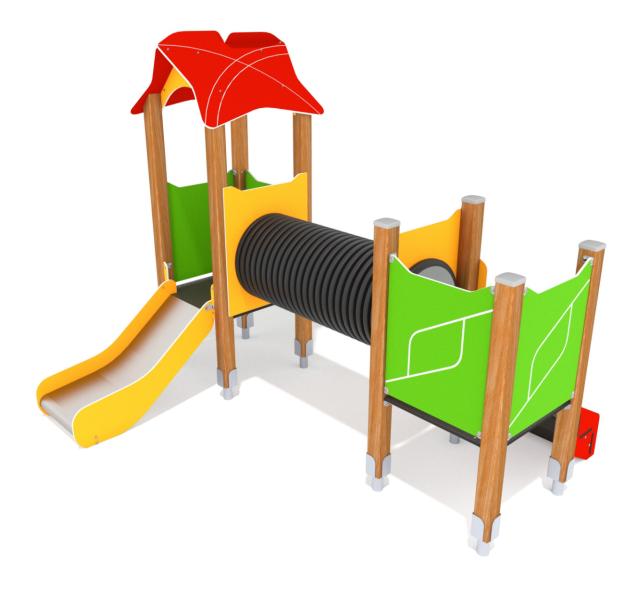

## **SMART**

## INFORMATION ABOUT THE PRODUCT

| Dimensions                                                                                                                       | 223 x 290 cm        |
|----------------------------------------------------------------------------------------------------------------------------------|---------------------|
| Safety zone                                                                                                                      | 573 x 590 cm        |
| Safety zone area                                                                                                                 | 25,3 m <sup>2</sup> |
| Overall height                                                                                                                   | 233 cm              |
| Free fall height                                                                                                                 | 59 cm               |
| Amount of users                                                                                                                  | 7                   |
| Product complies with EN 1176-1:2017-12                                                                                          | YES                 |
| Availability of spare parts                                                                                                      | YES                 |
| Age range                                                                                                                        | 1-8                 |
| According to EN 1176-1:2017-12 norm, the product requires applying a safety surface according to the product's free fall height. |                     |