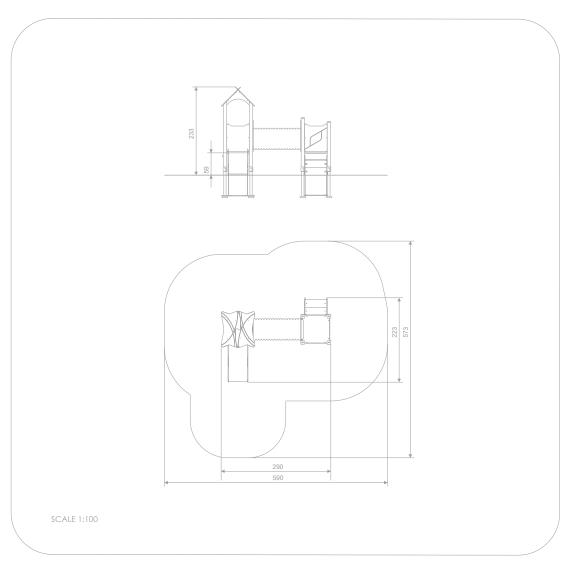

## INFORMATION ABOUT THE PRODUCT

| Dimensions                                                                                                                       | 223 x 290 cm        |
|----------------------------------------------------------------------------------------------------------------------------------|---------------------|
| Safety zone                                                                                                                      | 573 x 590 cm        |
| Safety zone area                                                                                                                 | 25,3 m <sup>2</sup> |
| Overall height                                                                                                                   | 233 cm              |
| Free fall height                                                                                                                 | 59 cm               |
| Amount of users                                                                                                                  | 7                   |
| Product complies with EN 1176-1:2017-12                                                                                          | YES                 |
| Availability of spare parts                                                                                                      | YES                 |
| Age range                                                                                                                        | 1-8                 |
| According to EN 1176-1:2017-12 norm, the product requires applying a safety surface according to the product's free fall height. |                     |