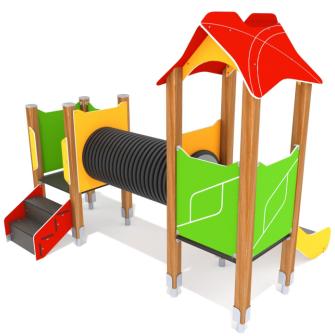

## **SMART**

## INFORMATION ABOUT THE PRODUCT

| Dimensions                                                                                                                       | 223 x 290 cm        |
|----------------------------------------------------------------------------------------------------------------------------------|---------------------|
| Safety zone                                                                                                                      | 573 x 590 cm        |
| Safety zone area                                                                                                                 | 25,3 m <sup>2</sup> |
| Overall height                                                                                                                   | 233 cm              |
| Free fall height                                                                                                                 | 59 cm               |
| Amount of users                                                                                                                  | 7                   |
| Product complies with EN 1176-1:2017-12                                                                                          | YES                 |
| Availability of spare parts                                                                                                      | YES                 |
| Age range                                                                                                                        | 1-8                 |
| According to EN 1176-1:2017-12 norm, the product requires applying a safety surface according to the product's free fall height. |                     |